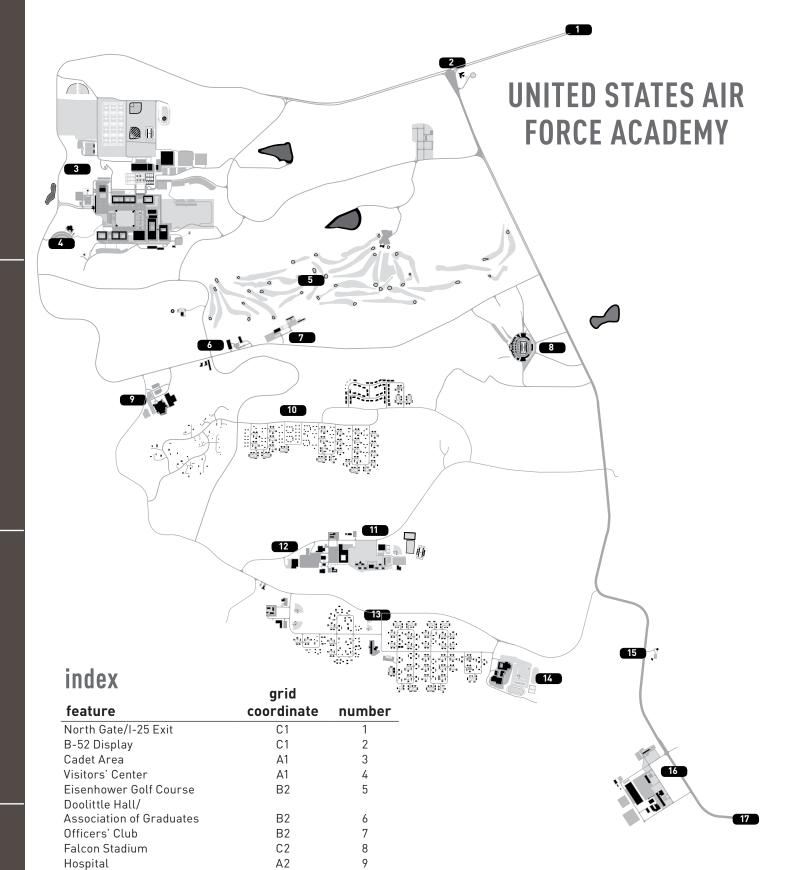

4

Δ

**Base Housing** 

**Base Housing** 

**Community Center** 

Airmanship Display

Air Academy High School

Services & Supply Area

South Gate/Academy Blvd.

Prep School

B2

Β3

Β3

B3

С3

D3

D3

D4

Β

10

11

12

13

14

15

16

17

С

D

## index

| IIIUCA                       | grid       |        |
|------------------------------|------------|--------|
| feature                      | coordinate | number |
| Softball Practice Fields     | E2         | 18     |
| Rugby Field                  | E2         | 19     |
| Lacrosse Field               | F2         | 20     |
| Softball Diamond             | G2         | 21     |
| Track                        | G2         | 22     |
| Baseball Diamond             | G2         | 23     |
| Football Practice Field      | G2         | 24     |
| Holaday Athletic Center      | G2         | 25     |
| Field House                  | G3         | 26     |
| Athletics Hall of Excellence | G3         | 27     |
| Cadet Gym                    | G3         | 28     |
| Tennis Courts                | G3         | 29     |
| Basketball Courts            | G3         | 30     |
| Flickerball Courts           | G3         | 31     |