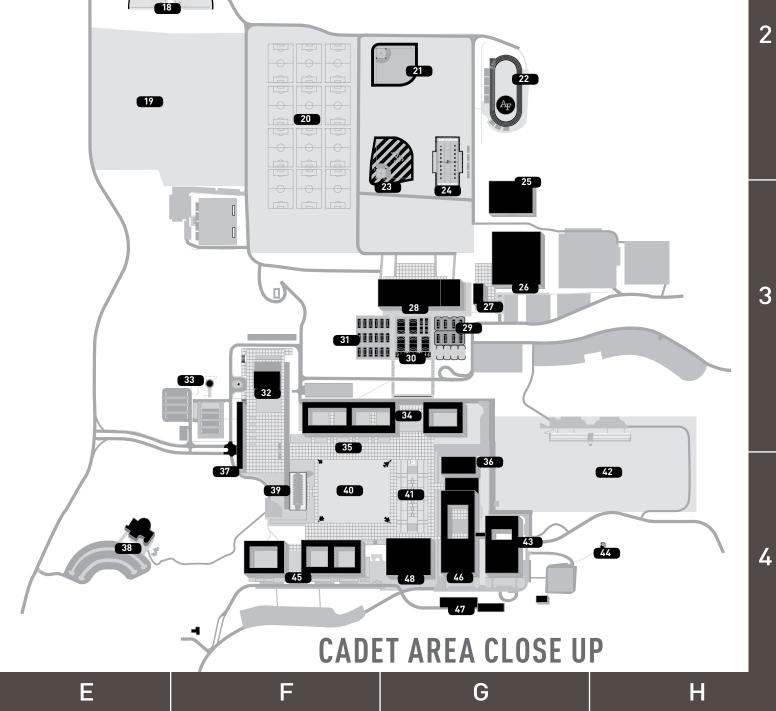

## index

| IIIUCA                       | grid       |        |
|------------------------------|------------|--------|
| feature                      | coordinate | number |
| Softball Practice Fields     | E2         | 18     |
| Rugby Field                  | E2         | 19     |
| Lacrosse Field               | F2         | 20     |
| Softball Diamond             | G2         | 21     |
| Track                        | G2         | 22     |
| Baseball Diamond             | G2         | 23     |
| Football Practice Field      | G2         | 24     |
| Holaday Athletic Center      | G2         | 25     |
| Field House                  | G3         | 26     |
| Athletics Hall of Excellence | G3         | 27     |
| Cadet Gym                    | G3         | 28     |
| Tennis Courts                | G3         | 29     |
| Basketball Courts            | G3         | 30     |
| Flickerball Courts           | G3         | 31     |

| feature                         | grid<br>coordinate | number |
|---------------------------------|--------------------|--------|
| Arnold Hall                     | F3                 | 32     |
| Planetarium                     | F3                 | 33     |
| Vandenberg Hall                 | G3                 | 34     |
| Terrazzo                        | F3                 | 35     |
| McDermott Library               | G3                 | 36     |
| Harmon Hall                     | F3                 | 37     |
| Visitors' Center                | E4                 | 38     |
| Cadet Chapel                    | F4                 | 39     |
| Aircraft Displays & Spirit Hill | F4                 | 40     |
| Air Garden                      | G4                 | 41     |
| Stillman Parade Field           | H3                 | 42     |
| Fairchild Annex                 | G4                 | 43     |
| Observatory                     | H4                 | 44     |
| Sijan Hall                      | F4                 | 45     |
| Fairchild Hall                  | G4                 | 46     |
| Aeronautics Laboratory          | G4                 | 47     |
| Mitchell Hall                   | G4                 | 48     |