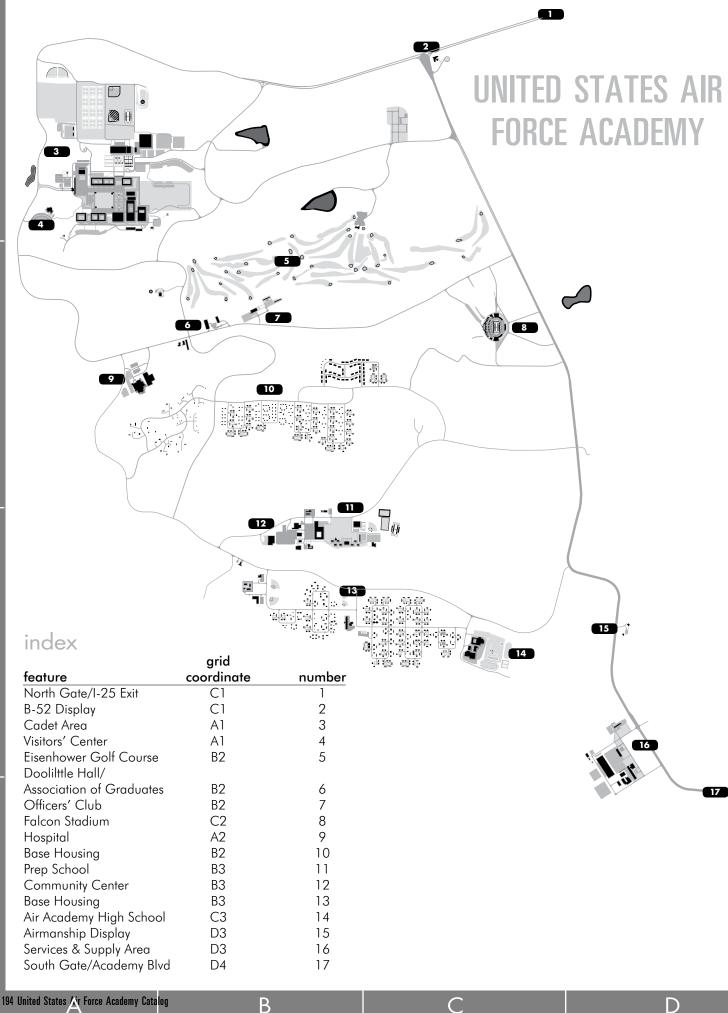

## **INDEX**

Е

|                              | grid       |        |
|------------------------------|------------|--------|
| feature                      | coordinate | number |
| Softball Practice Fields     | E2         | 18     |
| Rugby Field                  | E2         | 19     |
| Lacrosse Field               | F2         | 20     |
| Softball Diamond             | G2         | 21     |
| Track                        | G2         | 22     |
| Baseball Diamond             | G2         | 23     |
| Football Practice Field      | G2         | 24     |
| Holaday Athletic Center      | G2         | 25     |
| Field House                  | G3         | 26     |
| Athletics Hall of Excellence | G3         | 27     |
| Cadet Gym                    | G3         | 28     |
| Tennis Courts                | G3         | 29     |
| Basketball Courts            | G3         | 30     |
| Flickerball Courts           | G3         | 31     |
|                              |            |        |

|                                 | grid       |        |
|---------------------------------|------------|--------|
| feature                         | coordinate | number |
| Arnold Hall                     | F3         | 32     |
| Planetarium                     | F3         | 33     |
| Vandenberg Hall                 | G3         | 34     |
| Terrazzo                        | F3         | 35     |
| McDermott Library               | G3         | 36     |
| Harmon Hall                     | F3         | 37     |
| Visitors' Center                | E4         | 38     |
| Cadet Chapel                    | F4         | 39     |
| Aircraft Displays & Spirit Hill | F4         | 40     |
| Air Garden                      | G4         | 41     |
| Stillman Parade Field           | H3         | 42     |
| Fairchild Annex                 | G4         | 43     |
| Observatory                     | H4         | 44     |
| Sijan Hall                      | F4         | 45     |
| Fairchild Hall                  | G4         | 46     |
| Aeronautics Laboratory          | G4         | 47     |
| Mitchell Hall                   | G4         | 48     |